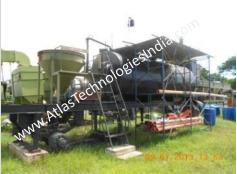

## INSTALLATION & COMMISSIONING

Atlas supported the customer to get the plant installed and commissioned in Philippines. One mechanical technician from Atlas visited to assist the mechanical work and one electrical technician visited to assist in the electrical work and calibration of the asphalt drum mix plant.

Below are few pictures of the equipment during the installation in Philippines.

Contact us on: contact@atlastechnologiesindia.com www.facebook.com/AtlasTechIndia twitter.com/AtlasTechIndia Pinterest.com/AtlasTechIndia youtube.com/AtlasTechIndia www.AtlasTechnologiesIndia.com