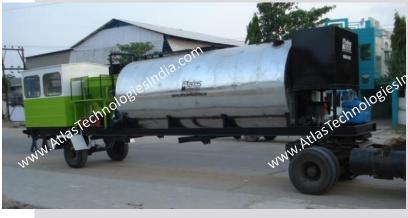

#### Chassis arrangement for MDM 45 (40-60 tph):

Chassis 1: Four bin feeder on single axle.

Chassis 2: Drying and mixing unit + pollution control unit on double axles.

Chassis 3: Fuel tank for dryer burner + Bitumen tank + Mineral filler + Control cabin and panel on single axle.

# FINAL PRODUCT AND LOADING

The delivery of the equipment was completed on time.

Below are few pictures during the loading of the equipment.