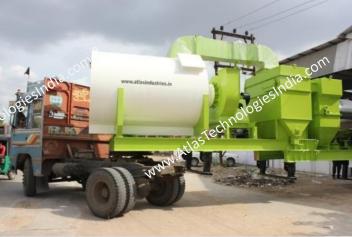

#### Chassis arrangement for MDM 45 (40-60 tph):

Chassis 1: Four bin feeder on single axle.

Chassis 2: Drying and mixing unit + pollution control unit on double axles.

Chassis 3: Fuel tank for dryer burner + Bitumen tank + Mineral filler + Control cabin and panel on single axle.

Few spares would come in a separate vehicle.