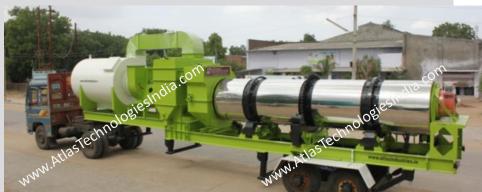

#### Chassis arrangement for MDM 45 (40-60 tph):

Chassis 1: Four bin feeder on single axle.

Chassis 2: Drying and mixing unit + pollution control unit on double axles.

Chassis 3: Fuel tank for dryer burner + Bitumen tank + Mineral filler + Control cabin and panel on single axle.

# FINAL PRODUCT AND LOADING

The delivery of the equipment was completed on time.

Below are few pictures during the loading of the equipment.