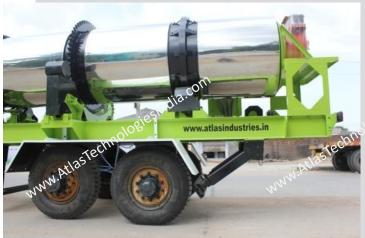

#### Chassis arrangement for MDM 45 (40-60 tph):

Chassis 1: Four bin feeder on single axle.

Chassis 2: Drying and mixing unit + pollution control unit on double axles.

Chassis 3: Fuel tank for dryer burner + Bitumen tank + Mineral filler + Control cabin and panel on single axle.

# FINAL PRODUCT AND LOADING

The delivery of the equipment was completed on time.

Below are few pictures during the loading of the equipment.