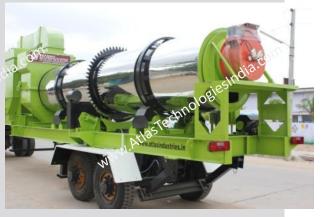

#### Chassis arrangement for MDM 45 (40-60 tph):

Chassis 1: Four bin feeder on single axle.

Chassis 2: Drying and mixing unit + pollution control unit on double axles.

Chassis 3: Fuel tank for dryer burner + Bitumen tank + Mineral filler + Control cabin and panel on single axle.

# FINAL PRODUCT AND LOADING

The delivery of the equipment was completed on time.

Below are few pictures during the loading of the equipment.