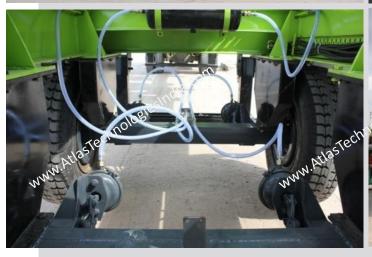

#### Chassis arrangement for MDM 45 (40-60 tph):

Chassis 1: Four bin feeder on single axle.

Chassis 2: Drying and mixing unit + pollution control unit on double axles.

Chassis 3: Fuel tank for dryer burner + Bitumen tank + Mineral filler + Control cabin and panel on single axle.

# FINAL PRODUCT AND LOADING

The delivery of the equipment was completed on time.

Below are few pictures during the loading of the equipment.