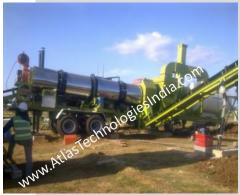

#### Chassis arrangement for MDM 45 (40-60 tph):

Chassis 1: Four bin feeder on single axle.

Chassis 2: Drying and mixing unit + pollution control unit on double axles.

Chassis 3: Fuel tank for dryer burner + Bitumen tank + Mineral filler + Control cabin and panel on single axle.

# FINAL PRODUCT AND LOADING

The delivery of the equipment was completed on time.

Below are few pictures during the loading of the equipment.