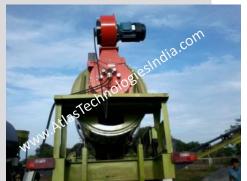

#### Chassis arrangement for MDM 45 (40-60 tph):

Chassis 1: Four bin feeder on single axle.

Chassis 2: Drying and mixing unit + pollution control unit on double axles.

Chassis 3: Fuel tank for dryer burner + Bitumen tank + Mineral filler + Control cabin and panel on single axle.