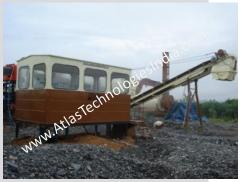

# INSTALLATION & COMMISSIONING

Atlas supported the customer to get the plant installed and commissioned in Nigeria. One mechanical technician from Atlas visited to assist the mechanical work and one electrical technician visited to assist in the electrical work and calibration of the asphalt plant. The support for the customized FO burner was also rendered to the customer.

Onsite operator training for running the plant and trouble shooting was also given. Below are the pictures of the installed plant.

Contact us on: contact@atlastechnologiesindia.com www.facebook.com/AtlasTechIndia twitter.com/AtlasTechIndia Pinterest.com/AtlasTechIndia youtube.com/AtlasTechIndia www.AtlasTechnologiesIndia.com