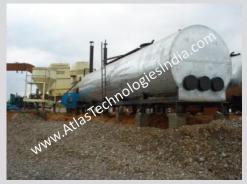

# INSTALLATION & COMMISSIONING

Atlas supported the customer to get the plant installed and commissioned in Nigeria. One mechanical technician from Atlas visited to assist the mechanical work and one electrical technician visited to assist in the electrical work and calibration of the asphalt plant. The support for the customized FO burner was also rendered to the customer.

Onsite operator training for running the plant and trouble shooting was also given. Below are the pictures of the installed plant.

Contact us on: contact@atlastechnologiesindia.com www.facebook.com/AtlasTechIndia twitter.com/AtlasTechIndia Pinterest.com/AtlasTechIndia youtube.com/AtlasTechIndia www.AtlasTechnologiesIndia.com