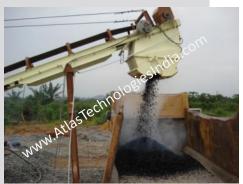

# INSTALLATION & COMMISSIONING

Atlas supported the customer to get the plant installed and commissioned in Nigeria. One mechanical technician from Atlas visited to assist the mechanical work and one electrical technician visited to assist in the electrical work and calibration of the asphalt plant. The support for the customized FO burner was also rendered to the customer.

Onsite operator training for running the plant and trouble shooting was also given. Below are the pictures of the installed plant.

Contact us on: contact@atlastechnologiesindia.com www.facebook.com/AtlasTechIndia twitter.com/AtlasTechIndia Pinterest.com/AtlasTechIndia youtube.com/AtlasTechIndia www.AtlasTechnologiesIndia.com