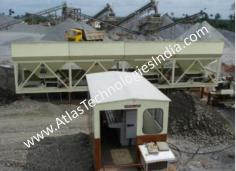

# INSTALLATION & COMMISSIONING

Atlas supported the customer to get the plant installed and commissioned in Nigeria. One mechanical technician from Atlas visited to assist the mechanical work and one electrical technician visited to assist in the electrical work and calibration of the asphalt plant. The support for the customized FO burner was also rendered to the customer.

Onsite operator training for running the plant and trouble shooting was also given. Below are the pictures of the installed plant.

Contact us on: contact@atlastechnologiesindia.com www.facebook.com/AtlasTechIndia twitter.com/AtlasTechIndia Pinterest.com/AtlasTechIndia youtube.com/AtlasTechIndia www.AtlasTechnologiesIndia.com