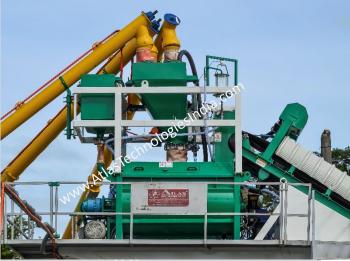

## SOLUTION OFFERED

Understanding the customer's requirement for this was important.

We offered them our 45 m3/hr. mobile concrete batch plant with a twin shaft mixer. Customer visited our existing plant sites and were happy with the product. They also took feedback from existing customers that are using the product since long time.

It is offered with 4 aggregate bins, silo for cement and fly ash and a compact chassis structure.

The entire plant was transported into  $1 \times 40$  open top +  $2 \times 40$  ft. containers meaning less transportation costs.

## **INSTALLATION & COMMISSIONING**

The offered plant is complete in all aspects and designed to produce a wide mix of ready mix concrete. Control panel offered is PLC type with SCADA for remote trouble shooting facility.