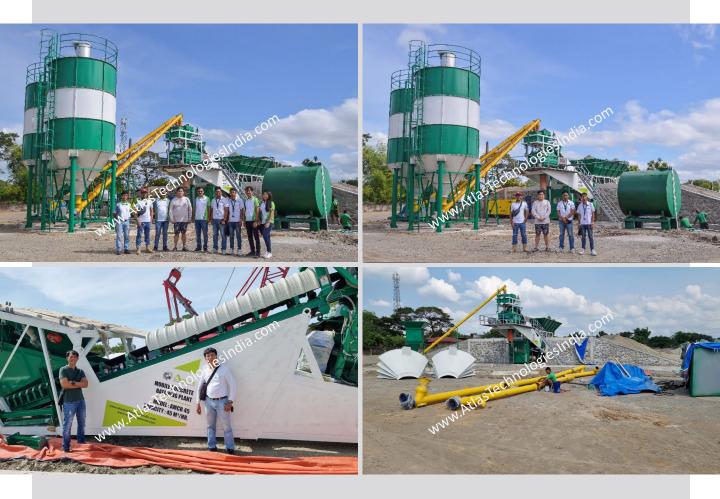

## SOLUTION OFFERED

Understanding the customer's requirement for this was important.

We offered them our 45 m3/hr. mobile concrete batch plant with a twin shaft mixer. Customer visited our existing plant sites and were happy with the product. They also took feedback from existing customers that are using the product since long time.

We sent two technicians for hassle free installation of the machine. Installation and trial run of the machine was offered to the outmost satisfaction of the customer.

Contact us: contact@atlastechnologiesindia.com