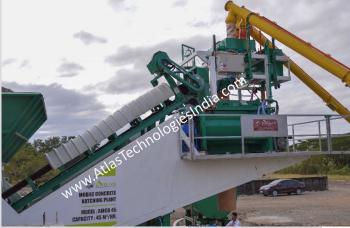

## SOLUTION OFFERED

Understanding the customer's requirement for this was important.

We offered them our 45 m3/hr. mobile concrete batch plant with a twin shaft mixer. Customer visited our existing plant sites and were happy with the product. They also took feedback from existing customers that are using the product since long time.

It is offered with 4 aggregate bins, silo for cement and fly ash and a compact chassis structure.

The entire plant was transported into  $1 \times 40$  open top +  $2 \times 40$  ft. containers meaning less transportation costs.

## **INSTALLATION & COMMISSIONING**

The offered plant is complete in all aspects and designed to produce a wide mix of ready mix concrete. Control panel offered is PLC type with SCADA for remote trouble shooting facility.