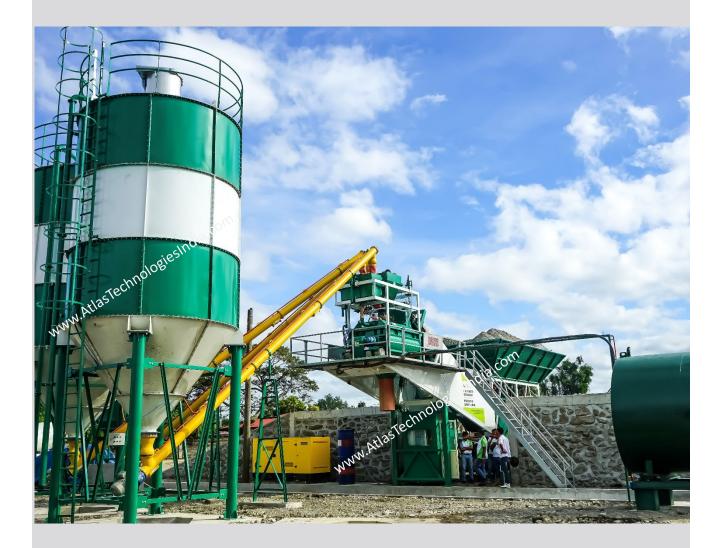

## SOLUTION OFFERED

Understanding the customer's requirement for this was important.

We offered them our 45 m3/hr. mobile concrete batch plant with a twin shaft mixer. Customer visited our existing plant sites and were happy with the product. They also took feedback from existing customers that are using the product since long time.

It is offered with 4 aggregate bins, silo for cement and fly ash and a compact chassis structure.

The entire plant was transported into  $1 \times 40$  open top +  $2 \times 40$  ft. containers meaning less transportation costs.

## **INSTALLATION & COMMISSIONING**

The offered plant is complete in all aspects and designed to produce a wide mix of ready mix concrete. Control panel offered is PLC type with SCADA for remote trouble shooting facility.