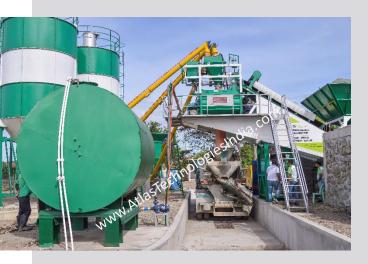

## SOLUTION OFFERED

Understanding the customer's requirement for this was important.

We offered them our 45 m3/hr. mobile concrete batch plant with a twin shaft mixer. Customer visited our existing plant sites and were happy with the product. They also took feedback from existing customers that are using the product since long time.

It is offered with 4 aggregate bins, silo for cement and fly ash and a compact chassis structure.

The entire plant was transported into  $1 \times 40$  open top +  $2 \times 40$  ft. containers meaning less transportation costs.

## **INSTALLATION & COMMISSIONING**

The offered plant is complete in all aspects and designed to produce a wide mix of ready mix concrete. Control panel offered is PLC type with SCADA for remote trouble shooting facility.