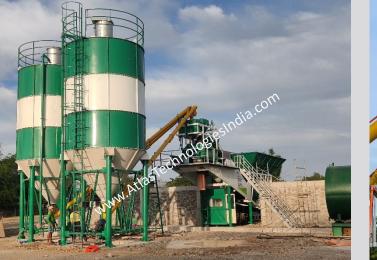

## SOLUTION OFFERED

Understanding the customer's requirement for this was important.

We offered them our 45 m3/hr. mobile concrete batch plant with a twin shaft mixer. Customer visited our existing plant sites and were happy with the product. They also took feedback from existing customers that are using the product since long time.

It is offered with 4 aggregate bins, silo for cement and fly ash and a compact chassis structure.

The entire plant was transported into  $1 \times 40$  open top +  $2 \times 40$  ft. containers meaning less transportation costs.