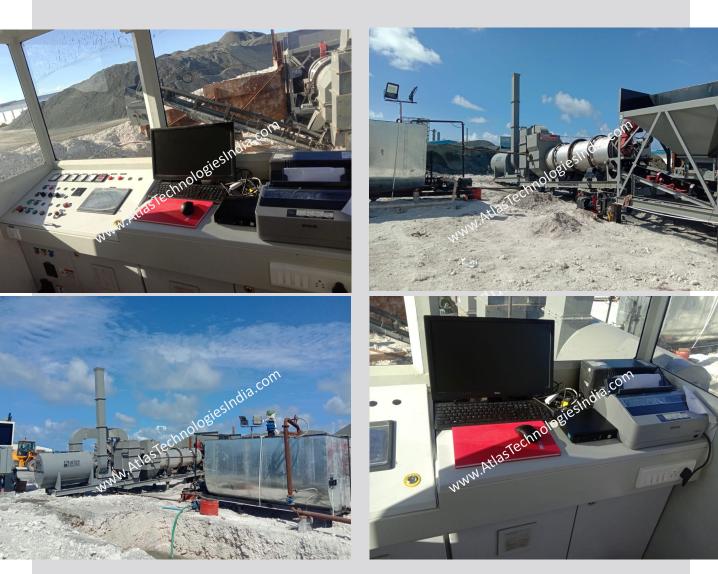

# **INSTALLATION & COMMISSIONING**

The offered plant is complete in all aspects including feeder bins, drum unit, 12 tons bitumen tank, wet dust collector, fuel storage tank. Control panel offered is PLC type with SCADA for remote trouble shooting facility.

We sent a technician for hassle free installation of the machine. Installation and trial run of the machine was offered to the outmost satisfaction of the customer

Contact us on: contact@atlastechnologiesindia.com www.facebook.com/AtlasTechIndia twitter.com/AtlasTechIndia Pinterest.com/AtlasTechIndia youtube.com/AtlasTechIndia www.AtlasTechnologiesIndia.com