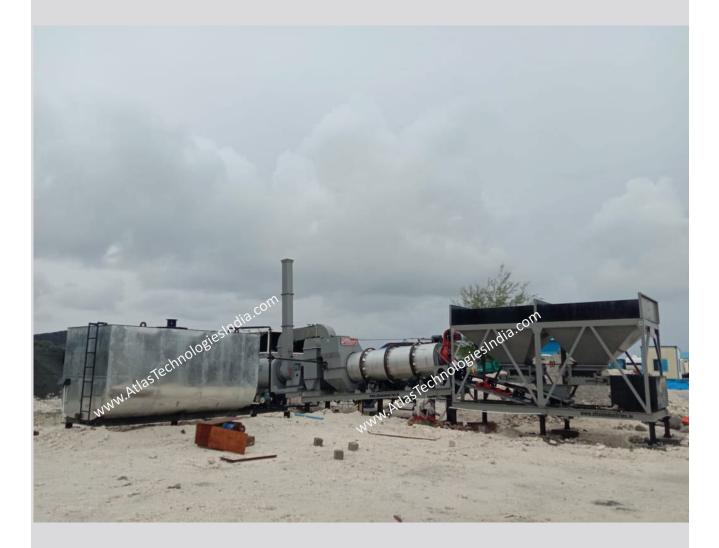

#### SOLUTION OFFERED

Understanding the customer's requirement for this 20-30 tph drum mixer export to Maldives was important for us.

We offered them our MDM 25 model which is rated at 20-30 tph.

It is offered with 2 x 2 aggregate bins and a compact chassis structure.

The entire plant was transported into 2 x 40 ft. + 1 x 20 ft. containers meaning less transportation costs.

www.AtlasTechnologiesIndia.com

# **INSTALLATION & COMMISSIONING**

The offered plant is complete in all aspects including feeder bins, drum unit, 12 tons bitumen tank, wet dust collector, fuel storage tank. Control panel offered is PLC type with SCADA for remote trouble shooting facility.