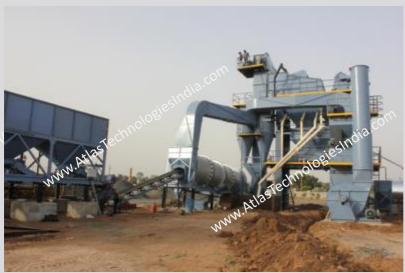

## INSTALLATION & COMMISSIONING

Atlas supported the customer to get the plant installed and commissioned in 45 days after order placement.

Below are few pictures of the equipment after the installation.