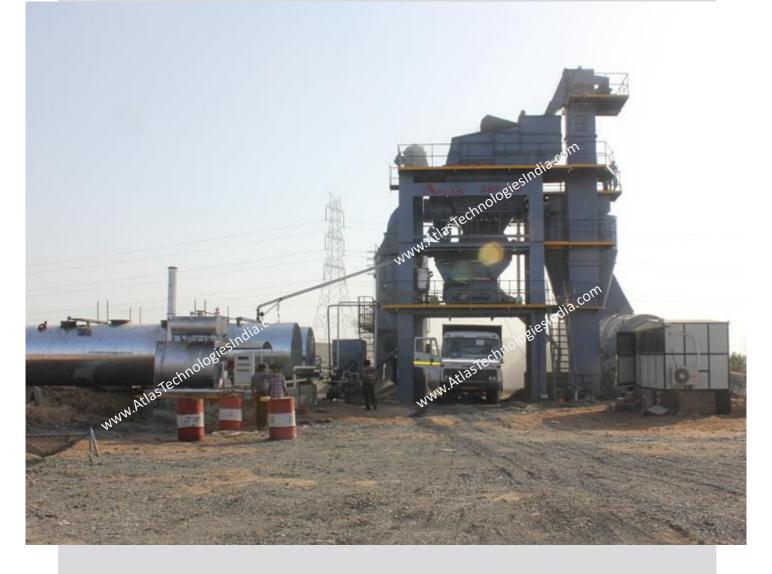

## INSTALLATION & COMMISSIONING

Atlas supported the customer to get the plant installed and commissioned in 45 days after order placement.

Below are few pictures of the equipment after the installation.