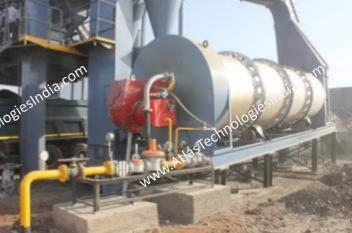

Plant required was with natural gas burner.

## **SOLUTION OFFERED**

They finalized Atlas after comparing with Ammann Apollo. We gave them plant installed and ready for production in 45 days

Plant was fitted with natural gas burner for both drying drum and hot oil heater.

## INSTALLATION & COMMISSIONING

Atlas supported the customer to get the plant installed and commissioned in 45 days after order placement.

Below are few pictures of the equipment after the installation.