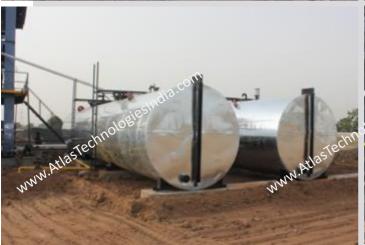

## INSTALLATION & COMMISSIONING

Atlas supported the customer to get the plant installed and commissioned in 45 days after order placement.

Below are few pictures of the equipment after the installation.